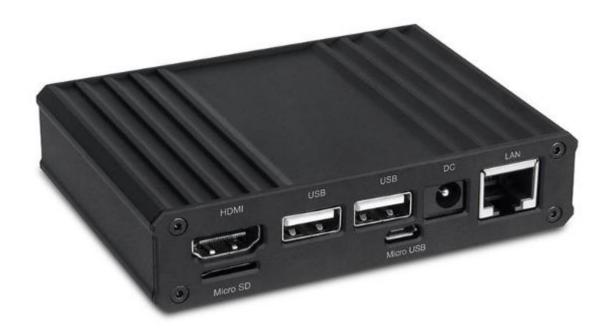

## **Product Specification**

| CPU                  | Snapdragon 410C, Quad core                                                                                                                                                                                                                                                           |
|----------------------|--------------------------------------------------------------------------------------------------------------------------------------------------------------------------------------------------------------------------------------------------------------------------------------|
| GPU                  | Qualcomm® Adreno™ 306                                                                                                                                                                                                                                                                |
| CPU Frequency        | 1.2GHz                                                                                                                                                                                                                                                                               |
| Internal Memory      | 1GB/2GB LPDDR3 533MHz                                                                                                                                                                                                                                                                |
| Internal Storage     | 8GB/14GB eMMC 5.0                                                                                                                                                                                                                                                                    |
| OS                   | Android 5.1,Linux based on<br>Debian ,Windows 10 IoT core                                                                                                                                                                                                                            |
| Bluetooth            | 4.1                                                                                                                                                                                                                                                                                  |
| Built-in WiFi        | WLAN 802.11 b/g/n 2.4GHz                                                                                                                                                                                                                                                             |
| WiFi Frequency Range | 2.400~2.497GHz                                                                                                                                                                                                                                                                       |
| Ethernet port        | RJ45 10/100Mbps                                                                                                                                                                                                                                                                      |
| GPS                  | Yes                                                                                                                                                                                                                                                                                  |
| USB Interface        | 2x USB 2.0 type A (host mode only),1x USB 2.0 micro B (device mode only)                                                                                                                                                                                                             |
| Micro SD Card Slot   | 1                                                                                                                                                                                                                                                                                    |
| Display              | HDMI 1.3 – HDMI full-size type A connector (1080p HD @ 30 fps), 1x MIPI-DSI 4-lane, up to 720p 60fps or 1080p 30fps for optional display/touch                                                                                                                                       |
| Expansion connector  | 1x Mezznine boards 40 pin Low-Speed connector  • UART, SPI, I2S, I2C x2, GPIO x12, DC power  1x Mezznine boards 60 pin High-Speed connector  • 4L-MIPI DSI, USB, I2C x2, 2L+4L-MIPI CSI Footprint for one optional 16-pin Analog expansion connector  • Headset, Speaker, FM antenna |
| Size (mm)            | 85 *60mm                                                                                                                                                                                                                                                                             |
| Operating Temp       | -10°C to +65°C                                                                                                                                                                                                                                                                       |
| Power                | DC:+6.5V to +18V                                                                                                                                                                                                                                                                     |