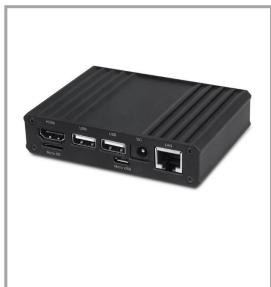

## **Product Specification**

| CPU                  | Snapdragon 410C, Quad core                                                                                                                                                                                                                                                           |
|----------------------|--------------------------------------------------------------------------------------------------------------------------------------------------------------------------------------------------------------------------------------------------------------------------------------|
| GPU                  | Qualcomm® Adreno™ 306                                                                                                                                                                                                                                                                |
| CPU Frequency        | 1.2GHz                                                                                                                                                                                                                                                                               |
| Internal Memory      | 1GB/2GB LPDDR3 533MHz                                                                                                                                                                                                                                                                |
| Internal Storage     | 8GB/14GB eMMC 5.0                                                                                                                                                                                                                                                                    |
| OS                   | Android 5.1,Linux based on<br>Debian ,Windows 10 IoT core                                                                                                                                                                                                                            |
| Bluetooth            | 4.1                                                                                                                                                                                                                                                                                  |
| Built-in WiFi        | WLAN 802.11 b/g/n 2.4GHz                                                                                                                                                                                                                                                             |
| WiFi Frequency Range | 2.400~2.497GHz                                                                                                                                                                                                                                                                       |
| Ethernet port        | RJ45 10/100Mbps                                                                                                                                                                                                                                                                      |
| GPS                  | Yes                                                                                                                                                                                                                                                                                  |
| USB Interface        | 2x USB 2.0 type A (host mode only),1x USB 2.0 micro B (device mode only)                                                                                                                                                                                                             |
| Micro SD Card Slot   | 1                                                                                                                                                                                                                                                                                    |
| Display              | HDMI 1.3 – HDMI full-size type A connector (1080p HD @ 30 fps), 1x MIPI-DSI 4-lane, up to 720p 60fps or 1080p 30fps for optional display/touch                                                                                                                                       |
| Expansion connector  | 1x Mezznine boards 40 pin Low-Speed connector  • UART, SPI, I2S, I2C x2, GPIO x12, DC power  1x Mezznine boards 60 pin High-Speed connector  • 4L-MIPI DSI, USB, I2C x2, 2L+4L-MIPI CSI Footprint for one optional 16-pin Analog expansion connector  • Headset, Speaker, FM antenna |
| Size (mm)            | 85 *60mm                                                                                                                                                                                                                                                                             |
| Operating Temp       | -10°C to +65°C                                                                                                                                                                                                                                                                       |
| Power                | DC:+6.5V to +18V                                                                                                                                                                                                                                                                     |